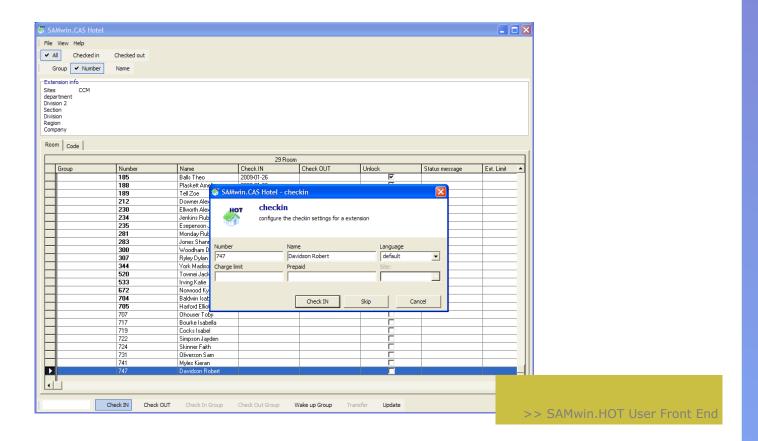

## **Highlights**

- > Room (extensions) Check in / out
- > Single Check in / out and group function
- > Daily hire, single occupancy supplement
- > Overview of the rooms with busy status
- > Check-in with name and language information
- > Wake up call feature
- > Interim balance, invoice print-out either as a sum
- > call details, also available at a later date
- > Name and language is taken over by the configuration of the operator console
- > Prepaid module (for Cisco Call Manager)
- > Configuration of monetary credit
- > ...