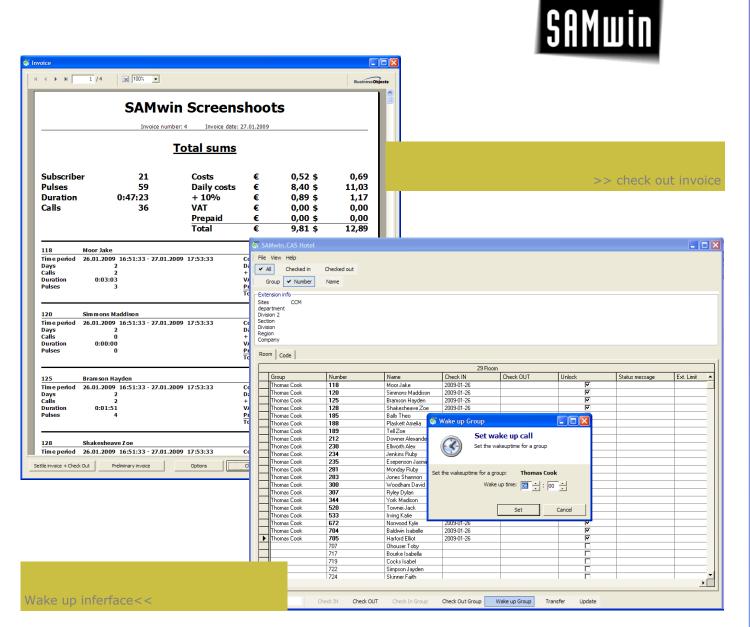

## **Highlights**

- > Room (extensions) Check in / out
- > Single Check in / out and group function
- > Daily hire, single occupancy supplement
- > Overview of the rooms with busy status
- > Check-in with name and language information
- > Wake up call feature
- > Interim balance, invoice print-out either as a sum
- > call details, also available at a later date
- > Name and language is taken over by the configuration of the operator console
- > Prepaid module (for Cisco Call Manager)
- > Configuration of monetary credit
- > ...